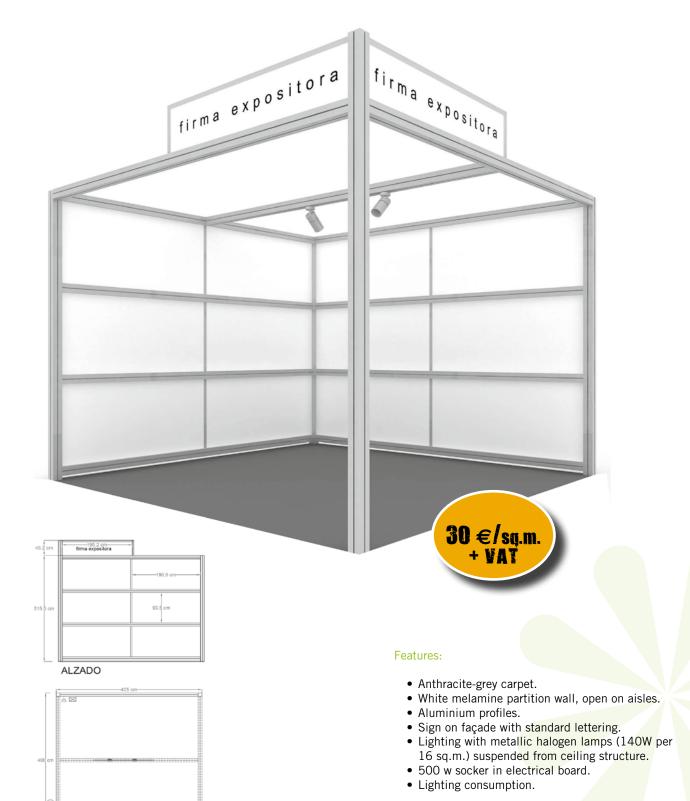

### BASIC DECORATION

ALZADO

ALZADO TRASERA

#### Features:

- Wall sign with the exhibitor company's name.
- Grey Anthracite carpet.
- White melamine partition wall, open on aisles.
- Aluminium profiles.
- Lighting: structure on the top edge of the partition wall. Metallic halogen lamps (140W per 16 sq.m.).
- 500w socket in electrical board.
- Lighting consumption.

Furniture not included