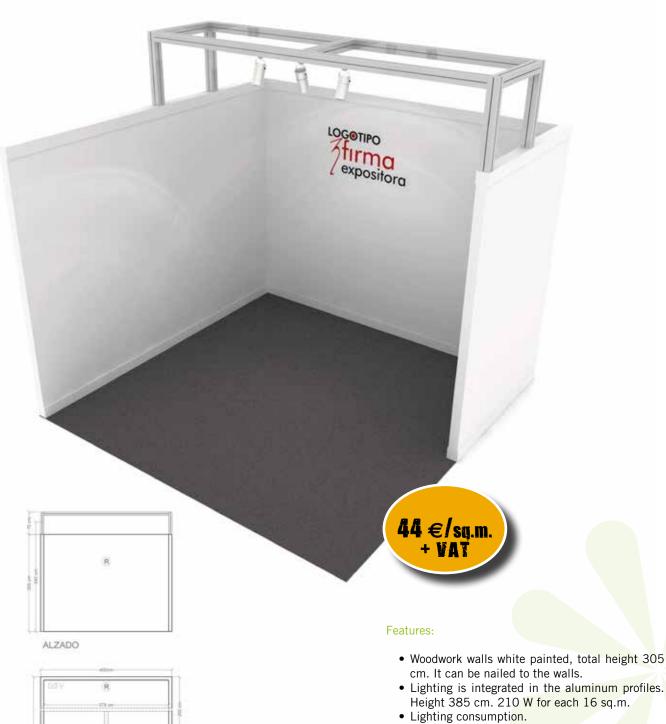

### BASIC DECORATION

ALZADO

ALZADO TRASERA

#### Features:

- Wall sign with the exhibitor company's name.
- Grey Anthracite carpet.
- White melamine partition wall, open on aisles.
- Aluminium profiles.
- Lighting: structure on the top edge of the partition wall. Metallic halogen lamps (140W per 16 sq.m.).
- 500w socket in electrical board.
- Lighting consumption.

Furniture not included