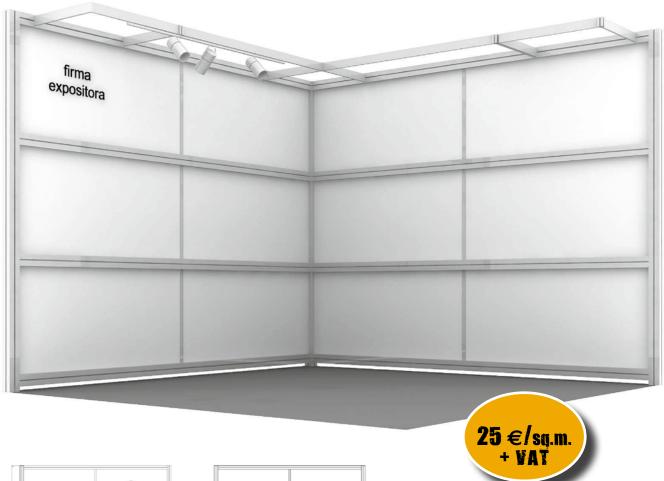

# 2017 BATES

**\*** Inscription fee: 400€ + VAT

\* Floorspace rental: 112,60€/sq.m. + VAT

#### Features:

- Wall sign with the exhibitor company's name.
- Grey Anthracite carpet.
- White melamine partition wall, open on aisles.
- Aluminium profiles.
- Lighting: structure on the top edge of the partition wall. Metallic halogen lamps (140W per 16 sq.m.).
- 500w socket in electrical board.
- Lighting consumption.

Furniture not included