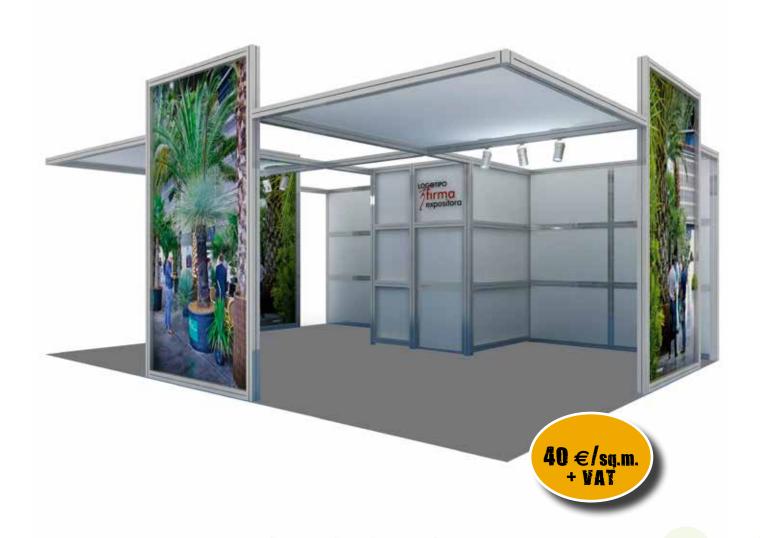

### 3. PROFESSIONAL WITH CANVAS DECORATION

#### Features:

- Printed canvas on perimeter (200X385 cm.) 1 for each 16 sq.m. (If the stand has a partition wall, a white modular wall will be placed).
- Anthracite-grey carpet.
- White canvas ceiling on alluminium structure.
- Aluminium profiles.
- Lighting with metallic halogen lamps (70W per 16 sq.m.).
- One 500 w socket for each 16 sq.m.
- Lighting consumption.
- Storage room 200X100 cm. for 48 sq.m. stand; 200x200 cm. for 64 sq.m. stand or over.
- 1 Silkscreen printed logos on storage room wall.

Only available for stands of 48 sq.m. or over Furniture not included