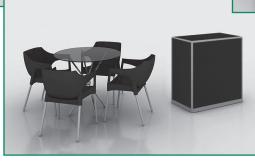

#### Pack 2 Plus

- Ø 90 cm Glass round table.
- 4 Milan black chairs.
- 1 counter of 100x50x100 cm.
- 1 storage room in inside corner of 100x100 cm.