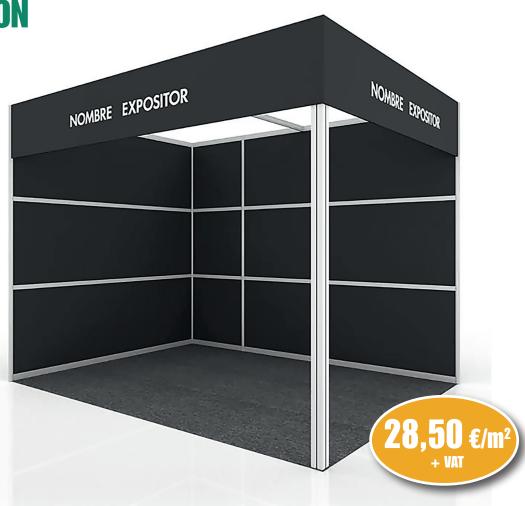

#### Stand features

- Rear walls: horizontal black modules of maximum height 311 cm.
- Ceiling: modular structure of grid in aluminum.
- Black front carpentry.
- Nameplate in standard letter, in each corridor, at a rate of 1 pc. by façade of the stand.
- Lighting with low consumption spots, at a rate of 3 units every 16 m<sup>2</sup>.
- 2000w electrical box with 1 socket.
- Anthracite grey carpet.

Furniture not included.

Attention: the pannels size could change depending on the stand orientation.