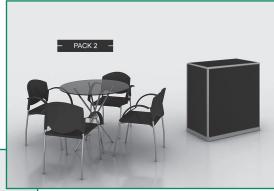

#### Pack 2

- Ø 90 cm Glass round table.
- 4 Milan black chairs.
- 1 counter of 100x50x100 cm.