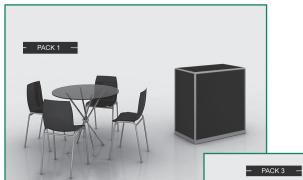

## **FURNITURE OPTIONS**

120 €

#### Pack 1

- Ø 90 cm Glass round table.
- 4 anatomical black chairs.
- 1 counter of 100x50 cm.

### Pack 3

- Ø 90 cm Glass round table.
- 4 Verona black chairs.
- 1 counter of 100x50x100 cm.