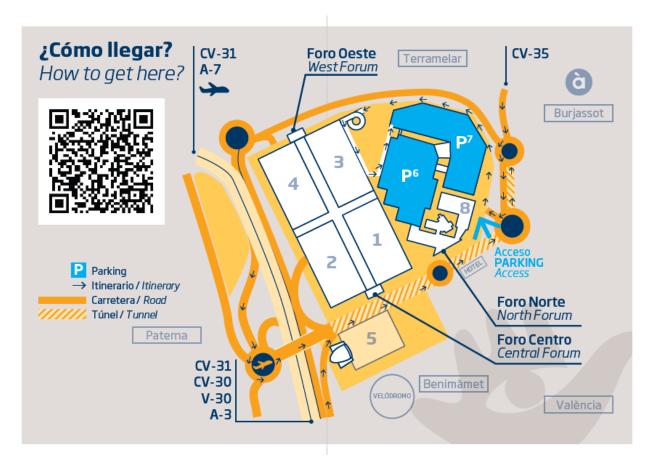

# 1. PARKING DURING ASSEMBLY/DISASSEMBLY

For unloading and loading: <u>access to the perimeter of the halls</u> from the side of hall 8, for one hour, **against payment of a €50 cash deposit.** 

| PARKING             |                    |
|---------------------|--------------------|
| From 16 to 23 Sept. | Level 3 Pavilion 6 |
| From 24 to 29 Sept. | Pavilion 5         |
| From 4 to 6 Oct.    | Pavilion 5         |

# LEVEL 3 PAVILION 6 (Access by the ramp):

- From 16 to 23 September for assembly

لاس FERIA VALENCIA www.feriavalencia.com · feriavalencia@feriavalencia.com · tel. (0034) 902 74 73 30 · fax: (0034) 902 74 73 45 Ufj

# **PAVILION 5 (Access in front of the Velodrome):**

- 24 to 29 September for assembly
- From 4 to 6 October for disassembly