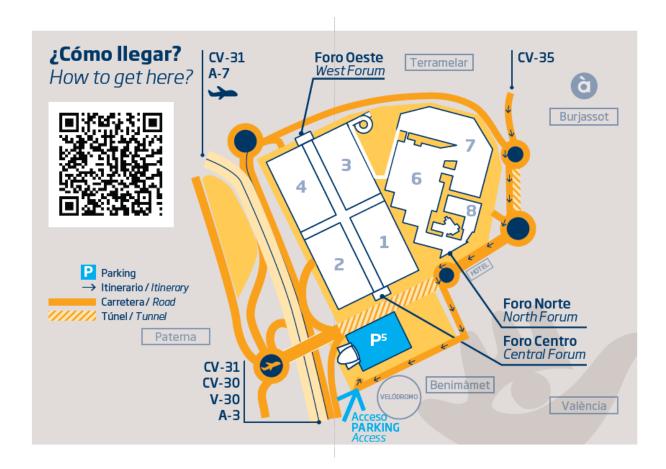

# 2. PARKING DURING THE FAIR

# LEVEL 3 PAVILIONS 6 AND 7 (Ramp access):

- It will be open to exhibitors from 30 September until 3 October.
- See floor plan of Hall 6 above